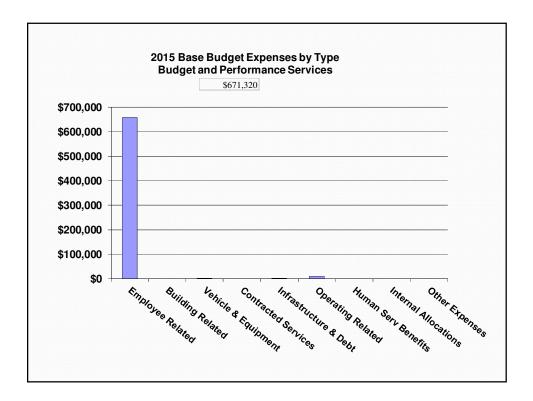

|                        | Gross     | Rev | Net | FTE |
|------------------------|-----------|-----|-----|-----|
| & Performance Services | \$671,320 |     |     |     |

|                    | Gross       | Rev | Net         | FTE |
|--------------------|-------------|-----|-------------|-----|
| Financial Services | \$2,588,839 |     | \$1,612,270 |     |