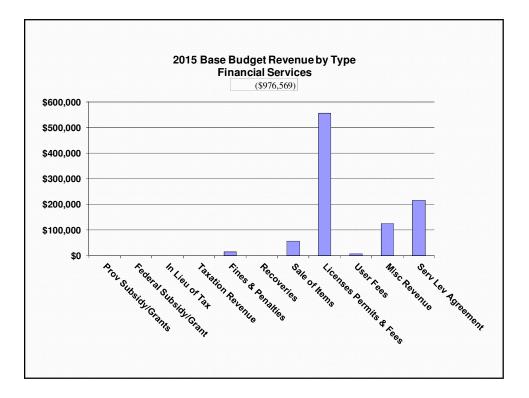

## 2015 Base Budget Finance, Budget & Information Tech Services

| Finance, Budget & Information Tech Services | Gross          | Rev           | Net         | FTE   |
|---------------------------------------------|----------------|---------------|-------------|-------|
| FBIS - Admin                                | \$300,793      | \$0           | \$300,793   | 2.00  |
| Budget & Performance Services               | \$671,320      | \$0           | \$671,320   | 6.00  |
| Financial Services                          | \$2,588,839    | (\$976,569)   | \$1,612,270 | 29.12 |
| Information Technology Services             | \$6,629,157    | (\$932,787)   | \$5,696,370 | 30.72 |
| Total FBIS Service                          | s \$10,190,109 | (\$1,909,356) | \$8,280,753 | 67.84 |