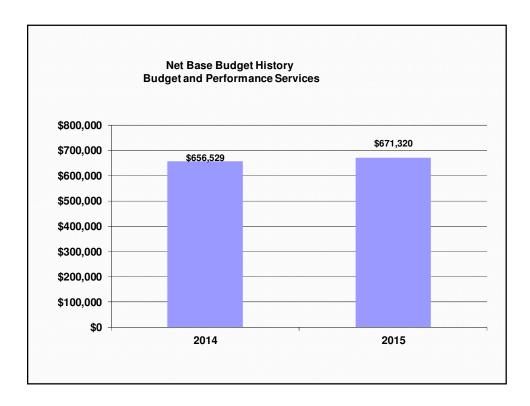

|                        | Gross     | Rev | Net | FTE |
|------------------------|-----------|-----|-----|-----|
| & Performance Services | \$671,320 |     |     |     |

|                    | Gross       | Rev | Net         | FTE |
|--------------------|-------------|-----|-------------|-----|
| Financial Services | \$2,588,839 |     | \$1,612,270 |     |