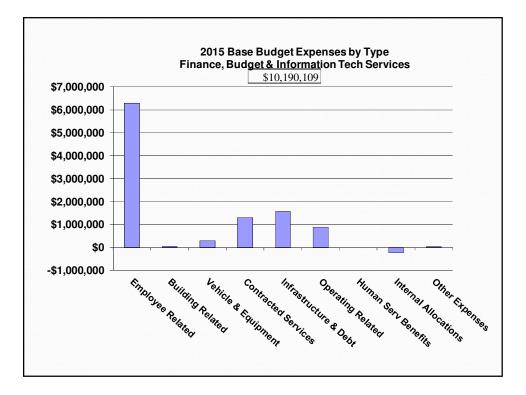

## 2015 Base Budget Finance, Budget & Information Tech Services

| Finance, Budget & Information Tech Services | Gross          | Rev           | Net         | FTE   |
|---------------------------------------------|----------------|---------------|-------------|-------|
| FBIS - Admin                                | \$300,793      | \$0           | \$300,793   | 2.00  |
| Budget & Performance Services               | \$671,320      | \$0           | \$671,320   | 6.00  |
| Financial Services                          | \$2,588,839    | (\$976,569)   | \$1,612,270 | 29.12 |
| Information Technology Services             | \$6,629,157    | (\$932,787)   | \$5,696,370 | 30.72 |
| Total FBIS Service                          | s \$10,190,109 | (\$1,909,356) | \$8,280,753 | 67.84 |