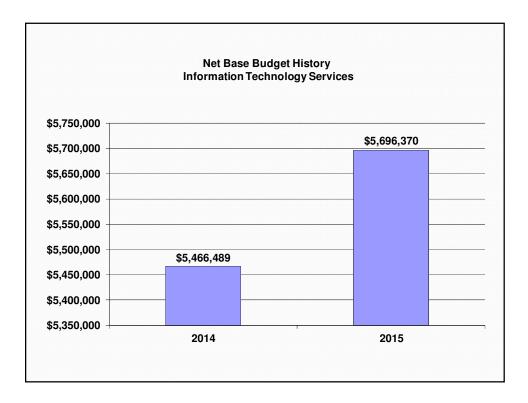

## 2015 Base Budget Finance, Budget & Information Tech Services

| Finance, Budget & Information Tech Services | Gross          | Rev           | Net         | FTE   |
|---------------------------------------------|----------------|---------------|-------------|-------|
| FBIS - Admin                                | \$300,793      | \$0           | \$300,793   | 2.00  |
| Budget & Performance Services               | \$671,320      | \$0           | \$671,320   | 6.00  |
| Financial Services                          | \$2,588,839    | (\$976,569)   | \$1,612,270 | 29.12 |
| Information Technology Services             | \$6,629,157    | (\$932,787)   | \$5,696,370 | 30.72 |
| Total FBIS Service                          | s \$10,190,109 | (\$1,909,356) | \$8,280,753 | 67.84 |

| Information Technology Service<br>Base Budget Changes                                                                                                                                                                                                                                                                                                                                                   | es                                                                    |
|---------------------------------------------------------------------------------------------------------------------------------------------------------------------------------------------------------------------------------------------------------------------------------------------------------------------------------------------------------------------------------------------------------|-----------------------------------------------------------------------|
| <ul> <li>2015 - \$230,000</li> <li>Existing staff compensation &amp; benefits</li> <li>Inflationary - software, phone, rentals</li> <li>Internal dept - GM realignment</li> <li>Service Level Agreement - PUC (2014 &amp; 2015)</li> <li>Internal dept - cell phone reallocations to licensing</li> <li>Service Level Agreement - Entegrus \$28,000<br/>Reduction to MS Licensing (\$28,000)</li> </ul> | \$109,000<br>\$22,000<br>(\$101,000)<br>(\$42,000)<br>\$25,000<br>\$0 |
| <ul> <li>Restructuring Corporate Services (2.5 FTE)<br/>(funding transfers from FBIS Admin, Finance, Call Centre)</li> </ul>                                                                                                                                                                                                                                                                            | \$217,000                                                             |