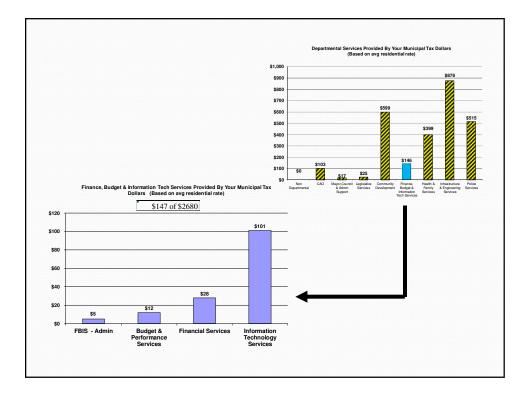

## 2015 Base Budget Finance, Budget & Information Tech Services

| Finance, Budget & Information Tech Services | Gross          | Rev           | Net         | FTE   |
|---------------------------------------------|----------------|---------------|-------------|-------|
| FBIS - Admin                                | \$300,793      | \$0           | \$300,793   | 2.00  |
| Budget & Performance Services               | \$671,320      | \$0           | \$671,320   | 6.00  |
| Financial Services                          | \$2,588,839    | (\$976,569)   | \$1,612,270 | 29.12 |
| Information Technology Services             | \$6,629,157    | (\$932,787)   | \$5,696,370 | 30.72 |
| Total FBIS Service                          | s \$10,190,109 | (\$1,909,356) | \$8,280,753 | 67.84 |

| FBIS - Administration<br>Base Budget Changes                                                                                                                                             |                                        |  |
|------------------------------------------------------------------------------------------------------------------------------------------------------------------------------------------|----------------------------------------|--|
| <ul> <li>2015 - \$299,000</li> <li>Existing staff compensation &amp; benefits</li> <li>Internal dept - GM realignment</li> <li>Interdept - cell phone savings to IT licensing</li> </ul> | (\$ 46,000)<br>\$346,000<br>(\$ 1,000) |  |

|                        | Gross     | Rev | Net | FTE |
|------------------------|-----------|-----|-----|-----|
| & Performance Services | \$671,320 |     |     |     |

|                    | Gross       | Rev | Net         | FTE |
|--------------------|-------------|-----|-------------|-----|
| Financial Services | \$2,588,839 |     | \$1,612,270 |     |

| Information Technology Service<br>Base Budget Changes                                                                                                                                                                                                                                                                                                                                                   | es                                                                    |
|---------------------------------------------------------------------------------------------------------------------------------------------------------------------------------------------------------------------------------------------------------------------------------------------------------------------------------------------------------------------------------------------------------|-----------------------------------------------------------------------|
| <ul> <li>2015 - \$230,000</li> <li>Existing staff compensation &amp; benefits</li> <li>Inflationary - software, phone, rentals</li> <li>Internal dept - GM realignment</li> <li>Service Level Agreement - PUC (2014 &amp; 2015)</li> <li>Internal dept - cell phone reallocations to licensing</li> <li>Service Level Agreement - Entegrus \$28,000<br/>Reduction to MS Licensing (\$28,000)</li> </ul> | \$109,000<br>\$22,000<br>(\$101,000)<br>(\$42,000)<br>\$25,000<br>\$0 |
| <ul> <li>Restructuring Corporate Services (2.5 FTE)<br/>(funding transfers from FBIS Admin, Finance, Call Centre)</li> </ul>                                                                                                                                                                                                                                                                            | \$217,000                                                             |