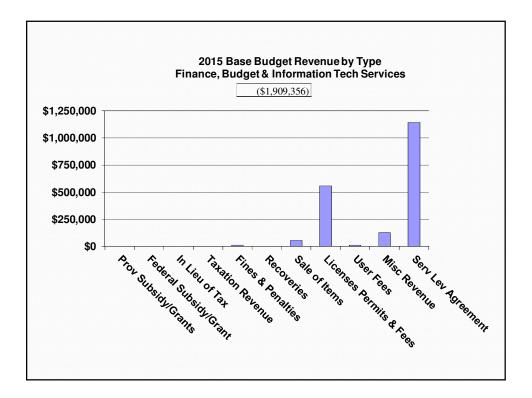

## 2015 Base Budget Finance, Budget & Information Tech Services

| Finance, Budget & Information Tech Services | Gross          | Rev           | Net         | FTE   |
|---------------------------------------------|----------------|---------------|-------------|-------|
| FBIS - Admin                                | \$300,793      | \$0           | \$300,793   | 2.00  |
| Budget & Performance Services               | \$671,320      | \$0           | \$671,320   | 6.00  |
| Financial Services                          | \$2,588,839    | (\$976,569)   | \$1,612,270 | 29.12 |
| Information Technology Services             | \$6,629,157    | (\$932,787)   | \$5,696,370 | 30.72 |
| Total FBIS Service                          | s \$10,190,109 | (\$1,909,356) | \$8,280,753 | 67.84 |