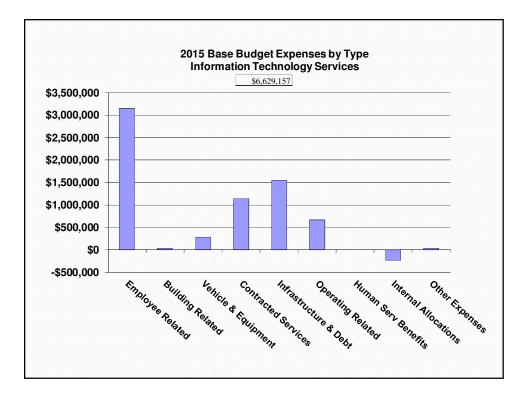

## 2015 Base Budget Finance, Budget & Information Tech Services

| Finance, Budget & Information Tech Services | Gross          | Rev           | Net         | FTE   |
|---------------------------------------------|----------------|---------------|-------------|-------|
| FBIS - Admin                                | \$300,793      | \$0           | \$300,793   | 2.00  |
| Budget & Performance Services               | \$671,320      | \$0           | \$671,320   | 6.00  |
| Financial Services                          | \$2,588,839    | (\$976,569)   | \$1,612,270 | 29.12 |
| Information Technology Services             | \$6,629,157    | (\$932,787)   | \$5,696,370 | 30.72 |
| Total FBIS Service                          | s \$10,190,109 | (\$1,909,356) | \$8,280,753 | 67.84 |