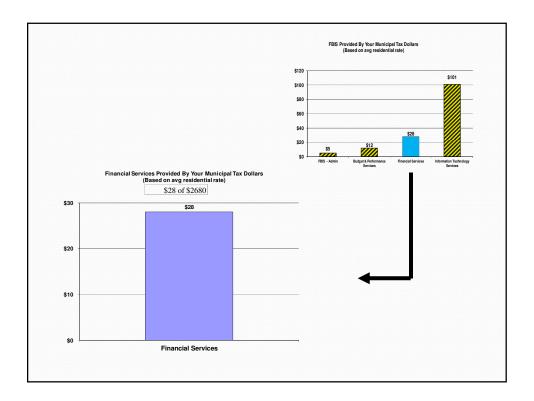

----------------------------------------------------------------------------------------------------------------------------------------------|----------------------------------------|--|
| <ul> <li>2015 - \$299,000</li> <li>Existing staff compensation &amp; benefits</li> <li>Internal dept - GM realignment</li> <li>Interdept - cell phone savings to IT licensing</li> </ul> | (\$ 46,000)<br>\$346,000<br>(\$ 1,000) |  |



|                        | Gross     | Rev | Net | FTE |
|------------------------|-----------|-----|-----|-----|
| & Performance Services | \$671,320 |     |     |     |











|                    | Gross       | Rev | Net         | FTE |
|--------------------|-------------|-----|-------------|-----|
| Financial Services | \$2,588,839 |     | \$1,612,270 |     |













## DescriptionServicesServicesServicesServicesServicesServicesServicesServicesServicesServicesServicesServicesServicesServicesServicesServicesServicesServicesServicesServicesServicesServicesServicesServicesServicesServicesServicesServicesServicesServicesServicesServicesServicesServicesServicesServicesServicesServicesServicesServicesServicesServicesServicesServicesServicesServicesServicesServicesServicesServicesServicesServicesS









| Information Technology Service<br>Base Budget Changes