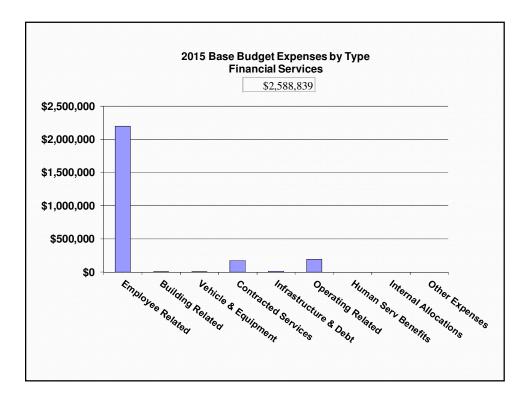

## 2015 Base Budget Finance, Budget & Information Tech Services

| Finance, Budget & Information Tech Services | Gross          | Rev           | Net         | FTE   |
|---------------------------------------------|----------------|---------------|-------------|-------|
| FBIS - Admin                                | \$300,793      | \$0           | \$300,793   | 2.00  |
| Budget & Performance Services               | \$671,320      | \$0           | \$671,320   | 6.00  |
| Financial Services                          | \$2,588,839    | (\$976,569)   | \$1,612,270 | 29.12 |
| Information Technology Services             | \$6,629,157    | (\$932,787)   | \$5,696,370 | 30.72 |
| Total FBIS Service                          | s \$10,190,109 | (\$1,909,356) | \$8,280,753 | 67.84 |

|                        | Gross     | Rev | Net | FTE |
|------------------------|-----------|-----|-----|-----|
| & Performance Services | \$671,320 |     |     |     |

|                    | Gross       | Rev | Net         | FTE |
|--------------------|-------------|-----|-------------|-----|
| Financial Services | \$2,588,839 |     | \$1,612,270 |     |