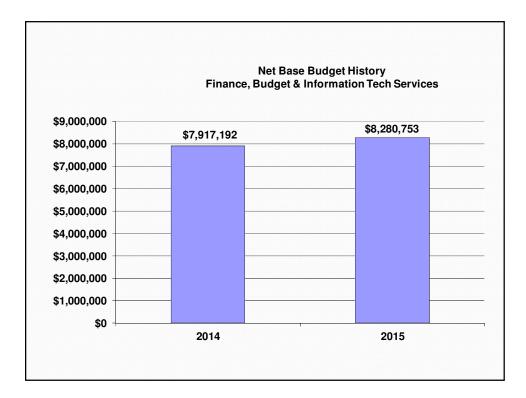

## 2015 Base Budget Finance, Budget & Information Tech Services

| Finance, Budget & Information Tech Services | Gross          | Rev           | Net         | FTE   |
|---------------------------------------------|----------------|---------------|-------------|-------|
| FBIS - Admin                                | \$300,793      | \$0           | \$300,793   | 2.00  |
| Budget & Performance Services               | \$671,320      | \$0           | \$671,320   | 6.00  |
| Financial Services                          | \$2,588,839    | (\$976,569)   | \$1,612,270 | 29.12 |
| Information Technology Services             | \$6,629,157    | (\$932,787)   | \$5,696,370 | 30.72 |
| Total FBIS Service                          | s \$10,190,109 | (\$1,909,356) | \$8,280,753 | 67.84 |