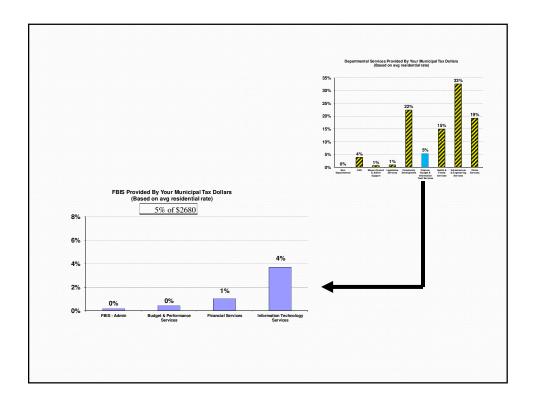

## 2015 Base Budget Finance, Budget & Information Tech Services

| Finance, Budget & Information Tech Services | Gross          | Rev           | Net         | FTE   |
|---------------------------------------------|----------------|---------------|-------------|-------|
| FBIS - Admin                                | \$300,793      | \$0           | \$300,793   | 2.00  |
| Budget & Performance Services               | \$671,320      | \$0           | \$671,320   | 6.00  |
| Financial Services                          | \$2,588,839    | (\$976,569)   | \$1,612,270 | 29.12 |
| Information Technology Services             | \$6,629,157    | (\$932,787)   | \$5,696,370 | 30.72 |
| Total FBIS Service                          | s \$10,190,109 | (\$1,909,356) | \$8,280,753 | 67.84 |

| FBIS - Administration<br>Base Budget Changes                                                                                                                                             |                                        |  |
|------------------------------------------------------------------------------------------------------------------------------------------------------------------------------------------|----------------------------------------|--|
| <ul> <li>2015 - \$299,000</li> <li>Existing staff compensation &amp; benefits</li> <li>Internal dept - GM realignment</li> <li>Interdept - cell phone savings to IT licensing</li> </ul> | (\$ 46,000)<br>\$346,000<br>(\$ 1,000) |  |

|                        | Gross     | Rev | Net | FTE |
|------------------------|-----------|-----|-----|-----|
| & Performance Services | \$671,320 |     |     |     |

|                    | Gross       | Rev | Net         | FTE |
|--------------------|-------------|-----|-------------|-----|
| Financial Services | \$2,588,839 |     | \$1,612,270 |     |

| Information Technology Service<br>Base Budget Changes                                                                                                                                                                                                                                                                                                                                                   | es                                                                    |
|---------------------------------------------------------------------------------------------------------------------------------------------------------------------------------------------------------------------------------------------------------------------------------------------------------------------------------------------------------------------------------------------------------|-----------------------------------------------------------------------|
| <ul> <li>2015 - \$230,000</li> <li>Existing staff compensation &amp; benefits</li> <li>Inflationary - software, phone, rentals</li> <li>Internal dept - GM realignment</li> <li>Service Level Agreement - PUC (2014 &amp; 2015)</li> <li>Internal dept - cell phone reallocations to licensing</li> <li>Service Level Agreement - Entegrus \$28,000<br/>Reduction to MS Licensing (\$28,000)</li> </ul> | \$109,000<br>\$22,000<br>(\$101,000)<br>(\$42,000)<br>\$25,000<br>\$0 |
| <ul> <li>Restructuring Corporate Services (2.5 FTE)<br/>(funding transfers from FBIS Admin, Finance, Call Centre)</li> </ul>                                                                                                                                                                                                                                                                            | \$217,000                                                             |