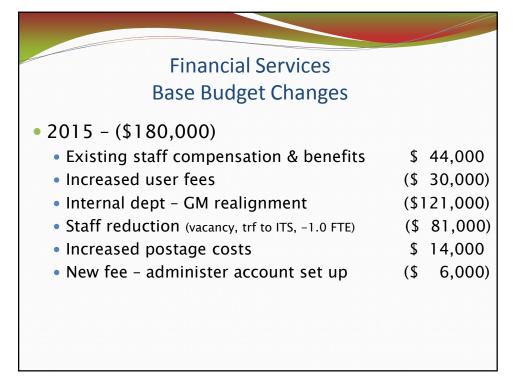

## 2015 Base Budget Finance, Budget & Information Tech Services

| Finance, Budget & Information Tech Services | Gross          | Rev           | Net         | FTE   |
|---------------------------------------------|----------------|---------------|-------------|-------|
| FBIS - Admin                                | \$300,793      | \$0           | \$300,793   | 2.00  |
| Budget & Performance Services               | \$671,320      | \$0           | \$671,320   | 6.00  |
| Financial Services                          | \$2,588,839    | (\$976,569)   | \$1,612,270 | 29.12 |
| Information Technology Services             | \$6,629,157    | (\$932,787)   | \$5,696,370 | 30.72 |
| Total FBIS Service                          | s \$10,190,109 | (\$1,909,356) | \$8,280,753 | 67.84 |