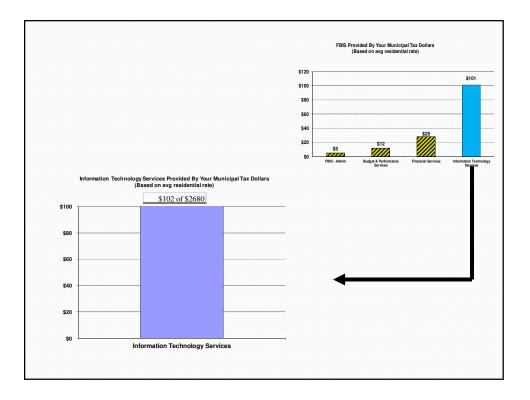

| Information Technology Service<br>Base Budget Changes                                                                                                                                                                                                                                                                                                                                                   | es                                                                    |
|---------------------------------------------------------------------------------------------------------------------------------------------------------------------------------------------------------------------------------------------------------------------------------------------------------------------------------------------------------------------------------------------------------|-----------------------------------------------------------------------|
| <ul> <li>2015 - \$230,000</li> <li>Existing staff compensation &amp; benefits</li> <li>Inflationary - software, phone, rentals</li> <li>Internal dept - GM realignment</li> <li>Service Level Agreement - PUC (2014 &amp; 2015)</li> <li>Internal dept - cell phone reallocations to licensing</li> <li>Service Level Agreement - Entegrus \$28,000<br/>Reduction to MS Licensing (\$28,000)</li> </ul> | \$109,000<br>\$22,000<br>(\$101,000)<br>(\$42,000)<br>\$25,000<br>\$0 |
| <ul> <li>Restructuring Corporate Services (2.5 FTE)<br/>(funding transfers from FBIS Admin, Finance, Call Centre)</li> </ul>                                                                                                                                                                                                                                                                            | \$217,000                                                             |