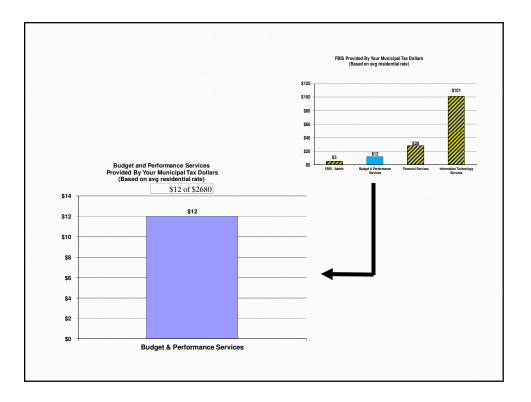

|                        | Gross     | Rev | Net | FTE |
|------------------------|-----------|-----|-----|-----|
| & Performance Services | \$671,320 |     |     |     |

|                    | Gross       | Rev | Net         | FTE |
|--------------------|-------------|-----|-------------|-----|
| Financial Services | \$2,588,839 |     | \$1,612,270 |     |