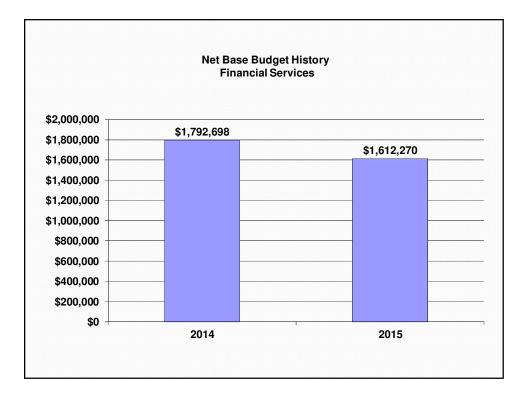

## 2015 Base Budget Finance, Budget & Information Tech Services

| Finance, Budget & Information Tech Services | Gross          | Rev           | Net         | FTE   |
|---------------------------------------------|----------------|---------------|-------------|-------|
| FBIS - Admin                                | \$300,793      | \$0           | \$300,793   | 2.00  |
| Budget & Performance Services               | \$671,320      | \$0           | \$671,320   | 6.00  |
| Financial Services                          | \$2,588,839    | (\$976,569)   | \$1,612,270 | 29.12 |
| Information Technology Services             | \$6,629,157    | (\$932,787)   | \$5,696,370 | 30.72 |
| Total FBIS Service                          | s \$10,190,109 | (\$1,909,356) | \$8,280,753 | 67.84 |

|                        | Gross     | Rev | Net | FTE |
|------------------------|-----------|-----|-----|-----|
| & Performance Services | \$671,320 |     |     |     |

|                    | Gross       | Rev | Net         | FTE |
|--------------------|-------------|-----|-------------|-----|
| Financial Services | \$2,588,839 |     | \$1,612,270 |     |