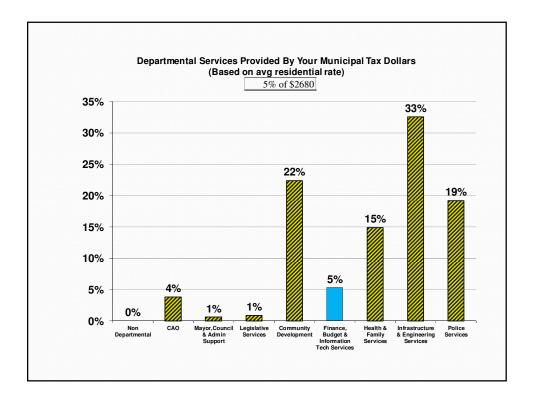

## 2015 Base Budget Finance, Budget & Information Tech Services

| Finance, Budget & Information Tech Services | Gross          | Rev           | Net         | FTE   |
|---------------------------------------------|----------------|---------------|-------------|-------|
| FBIS - Admin                                | \$300,793      | \$0           | \$300,793   | 2.00  |
| Budget & Performance Services               | \$671,320      | \$0           | \$671,320   | 6.00  |
| Financial Services                          | \$2,588,839    | (\$976,569)   | \$1,612,270 | 29.12 |
| Information Technology Services             | \$6,629,157    | (\$932,787)   | \$5,696,370 | 30.72 |
| Total FBIS Service                          | s \$10,190,109 | (\$1,909,356) | \$8,280,753 | 67.84 |