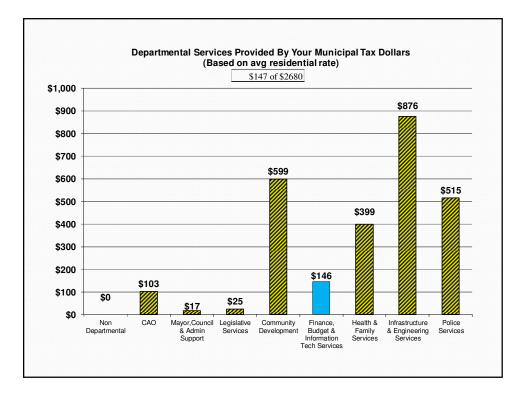

## 2015 Base Budget Finance, Budget & Information Tech Services

| Finance, Budget & Information Tech Services | Gross          | Rev           | Net         | FTE   |
|---------------------------------------------|----------------|---------------|-------------|-------|
| FBIS - Admin                                | \$300,793      | \$0           | \$300,793   | 2.00  |
| Budget & Performance Services               | \$671,320      | \$0           | \$671,320   | 6.00  |
| Financial Services                          | \$2,588,839    | (\$976,569)   | \$1,612,270 | 29.12 |
| Information Technology Services             | \$6,629,157    | (\$932,787)   | \$5,696,370 | 30.72 |
| Total FBIS Service                          | s \$10,190,109 | (\$1,909,356) | \$8,280,753 | 67.84 |