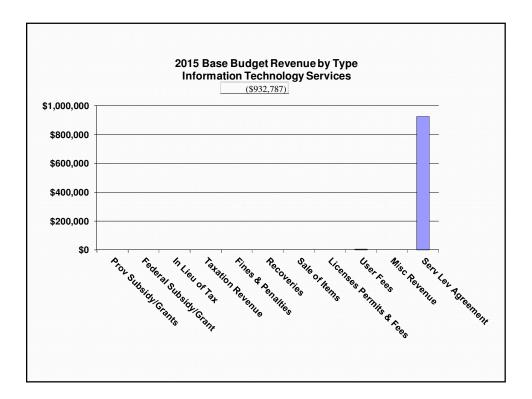

## 2015 Base Budget Finance, Budget & Information Tech Services

| Finance, Budget & Information Tech Services | Gross          | Rev           | Net         | FTE   |
|---------------------------------------------|----------------|---------------|-------------|-------|
| FBIS - Admin                                | \$300,793      | \$0           | \$300,793   | 2.00  |
| Budget & Performance Services               | \$671,320      | \$0           | \$671,320   | 6.00  |
| Financial Services                          | \$2,588,839    | (\$976,569)   | \$1,612,270 | 29.12 |
| Information Technology Services             | \$6,629,157    | (\$932,787)   | \$5,696,370 | 30.72 |
| Total FBIS Service                          | s \$10,190,109 | (\$1,909,356) | \$8,280,753 | 67.84 |